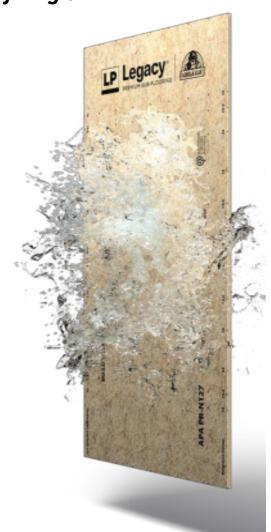

Gorilla Tough ® Panels
Each wood strand is coated
with water-resistant resins
using Gorilla Glue
Technology® for APA verified stiffness and
super moisture resistance.

Super-tough, moisture resistant sub-flooring.

## PROVENTO BE ONE OF THE STIFFEST SUBFLOORS ON THE PLANET

Call your J.M. Thomas Sales Person today for more information or to place an order!