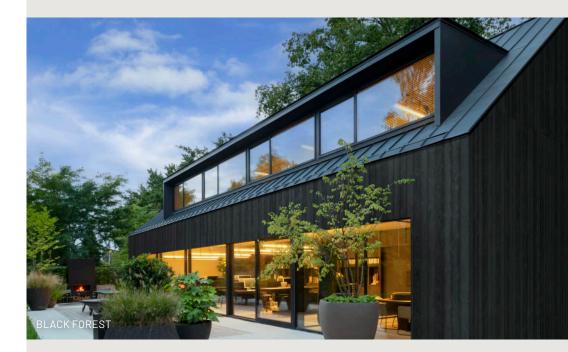

### NATURALLY INSPIRED WOOD CLADDING

Thermally Modified Wood Collection is beautiful wood cladding that's designed to be seen. Not only does it have stunning curb appeal, it's more durable than typical wood siding because it is rot resistant. The thermal modification process stabilizes the lumber, making it less vulnerable to cupping, shrinking and seasonal expansion and contraction.

The tongue-and-groove planks can be installed on both interior and exterior walls and ceilings with recommended stainless-steel fasteners. What's more, this siding collection is available in natural or in a variety of on-trend colors, all which feature a one-of-a-kind brushed finish.