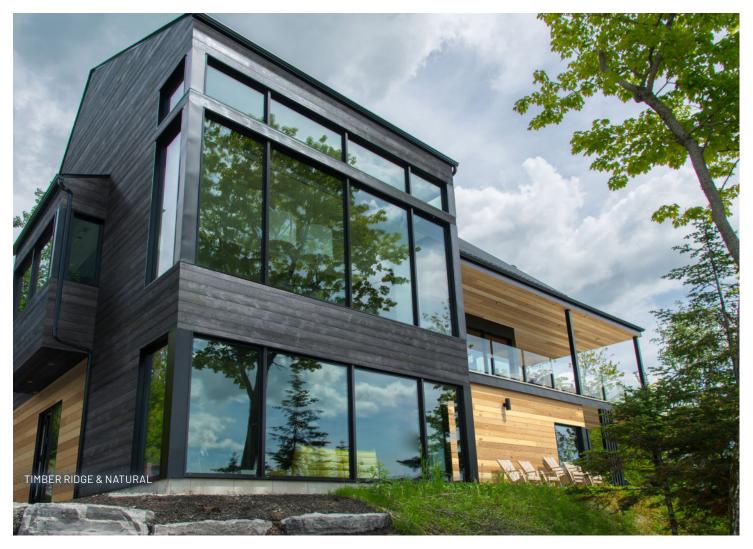

### NATURALLY INSPIRED WOOD CLADDING

Thermally Modified Wood Collection is beautiful wood cladding that's designed to be seen. Not only does it have stunning curb appeal, it's more durable than typical wood siding because it is rot resistant. The thermal modification process stabilizes the lumber, making it less vulnerable to cupping, shrinking and seasonal expansion and contraction.

The tongue-and-groove planks can be installed on both interior and exterior walls and ceilings with recommended stainless-steel fasteners. What's more, this siding collection is available in natural or in a variety of on-trend colors, all which feature a one-of-a-kind brushed finish.