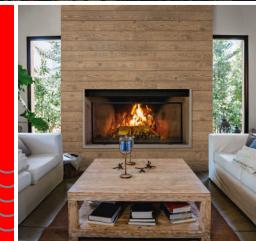

### NATURALLY INSPIRED WOOD CLADDING

Thermally Modified Wood Collection is beautiful wood cladding that's designed to be seen. Not only does it have stunning curb appeal, it's more durable than typical wood siding because it is rot resistant. The thermal modification process stabilizes the lumber, making it less vulnerable to cupping, shrinking and seasonal expansion and contraction.

The tongue-and-groove planks can be installed on both interior and exterior walls and ceilings with recommended stainless-steel fasteners. What's more, this siding collection is available in natural or in a variety of on-trend colors, all which feature a one-of-a-kind brushed finish.