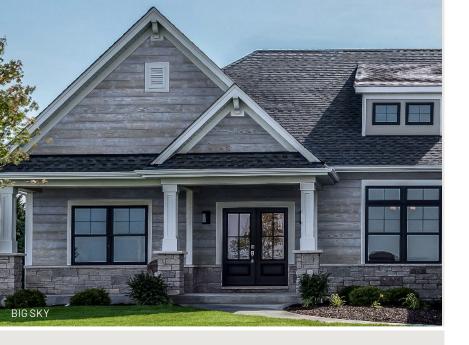

### NATURALLY INSPIRED WOOD CLADDING

Thermally Modified Wood Collection is beautiful wood cladding that's designed to be seen. Not only does it have stunning curb appeal, it's more durable than typical wood siding because it is rot resistant. The thermal modification process stabilizes the lumber, making it less vulnerable to cupping, shrinking and seasonal expansion and contraction.

The tongue-and-groove planks can be installed on both interior and exterior walls and ceilings with recommended stainless-steel fasteners. What's more, this siding collection is available in natural or in a variety of on-trend colors, all which feature a one-of-a-kind brushed finish.

### NATURALLY MADE

Thermally modified wood is an all-natural process that incorporates heat, pressure, and nitrogen to alter the wood fiber at a cellular level. The result is modified wood that's stable and lightweight with enhanced thermal insulation properties. The wood is richer in color for an exceptionally beautiful statement.