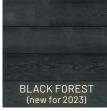

### NATURALLY INSPIRED WOOD CLADDING

Thermally Modified Wood Collection is beautiful wood cladding that's designed to be seen. Not only does it have stunning curb appeal, it's more durable than typical wood siding because it is rot resistant. The thermal modification process stabilizes the lumber, making it less vulnerable to cupping, shrinking and seasonal expansion and contraction.

The tongue-and-groove planks can be installed on both interior and exterior walls and ceilings with recommended stainless-steel fasteners. What's more, this siding collection is available in natural or in a variety of on-trend colors, all which feature a one-of-a-kind brushed finish.

### NATURALLY MADE

Thermally modified wood is an all-natural process that incorporates heat, pressure, and nitrogen to alter the wood fiber at a cellular level. The result is modified wood that's stable and lightweight with enhanced thermal insulation properties. The wood is richer in color for an exceptionally beautiful statement.