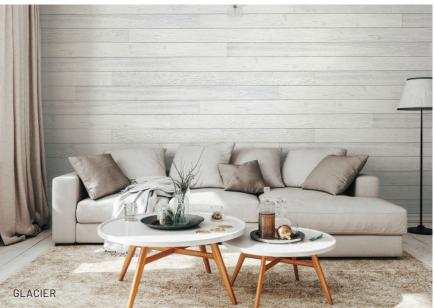

### NATURALLY INSPIRED WOOD CLADDING

Thermally Modified Wood Collection is beautiful wood cladding that's designed to be seen. Not only does it have stunning curb appeal, it's more durable than typical wood siding because it is rot resistant. The thermal modification process stabilizes the lumber, making it less vulnerable to cupping, shrinking and seasonal expansion and contraction.

The tongue-and-groove planks can be installed on both interior and exterior walls and ceilings with recommended stainless-steel fasteners. What's more, this siding collection is available in natural or in a variety of on-trend colors, all which feature a one-of-a-kind brushed finish.

### NATURALLY MADE

Thermally modified wood is an all-natural process that incorporates heat, pressure, and nitrogen to alter the wood fiber at a cellular level. The result is modified wood that's stable and lightweight with enhanced thermal insulation properties. The wood is richer in color for an exceptionally beautiful statement.