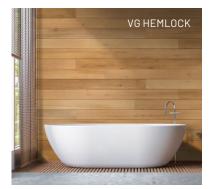

### NATURALLY INSPIRED WOOD CLADDING

Thermally Modified Wood Collection is beautiful wood cladding that's designed to be seen. Not only does it have stunning curb appeal, it's more durable than typical wood siding because it is rot resistant. The thermal modification process stabilizes the lumber, making it less vulnerable to cupping, shrinking and seasonal expansion and contraction.

The tongue-and-groove planks can be installed on both interior and exterior walls and ceilings with recommended stainless-steel fasteners. What's more, this siding collection is available in natural or in a variety of on-trend colors, all which feature a one-of-a-kind brushed finish.