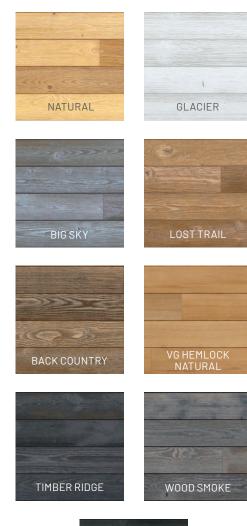

### NATURALLY INSPIRED WOOD CLADDING

Thermally Modified Wood Collection is beautiful wood cladding that's designed to be seen. Not only does it have stunning curb appeal, it's more durable than typical wood siding because it is rot resistant. The thermal modification process stabilizes the lumber, making it less vulnerable to cupping, shrinking and seasonal expansion and contraction.

The tongue-and-groove planks can be installed on both interior and exterior walls and ceilings with recommended stainless-steel fasteners. What's more, this siding collection is available in natural or in a variety of on-trend colors, all which feature a one-of-a-kind brushed finish.

### NATURALLY MADE

Thermally modified wood is an all-natural process that incorporates heat, pressure, and nitrogen to alter the wood fiber at a cellular level. The result is modified wood that's stable and lightweight with enhanced thermal insulation properties. The wood is richer in color for an exceptionally beautiful statement.