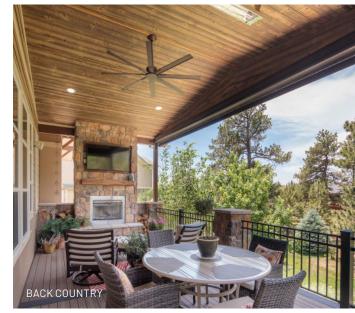

### NATURALLY INSPIRED WOOD CLADDING

Thermally Modified Wood Collection is beautiful wood cladding that's designed to be seen. Not only does it have stunning curb appeal, it's more durable than typical wood siding because it is rot resistant. The thermal modification process stabilizes the lumber, making it less vulnerable to cupping, shrinking and seasonal expansion and contraction.

The tongue-and-groove planks can be installed on both interior and exterior walls and ceilings with recommended stainless-steel fasteners. What's more, this siding collection is available in natural or in a variety of on-trend colors, all which feature a one-of-a-kind brushed finish.

### NATURALLY MADE

Thermally modified wood is an all-natural process that incorporates heat, pressure, and nitrogen to alter the wood fiber at a cellular level. The result is modified wood that's stable and lightweight with enhanced thermal insulation properties. The wood is richer in color for an exceptionally beautiful statement.